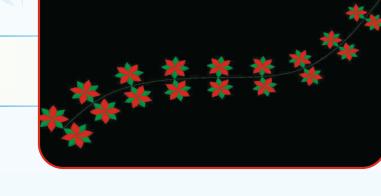

## Vector based cross stitch clipped to boundary using patterns

MULTIPURPOSE JOINING Auto jointing with any Type of Stitches. Preserve Individual Object

Parameters. Preserve (also override) user defined stitch locks. Apply Sequins as in Individual objects. Option to use locks as it is.