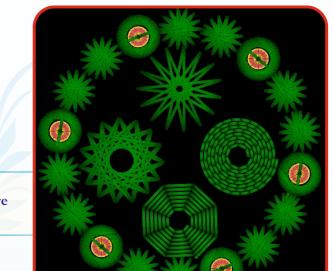

#### MULTI VARIATE & TWINE **SEQUIN COMBINATION**

Multi variate & Twine Sequin Combination with mirror fixation. User defined sequins patterns in individual objects. Sequins using "styles online" or "line on style" State of the art technology developed by Gehlot ITC. User defined stitch length for second sequin Half back track divide the back track stitches to half,