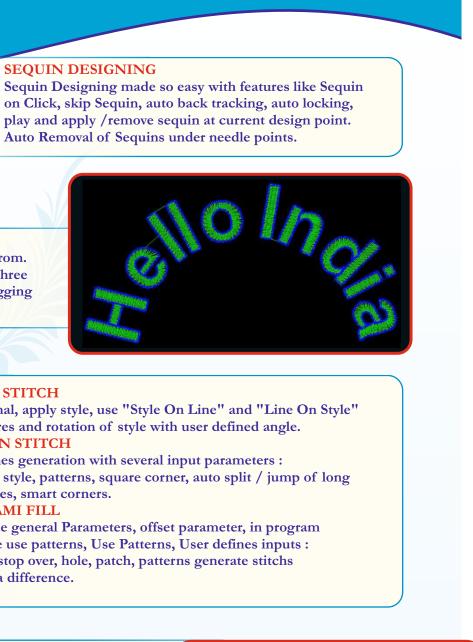

**TATAMI FILL** 

SEQUIN DESIGNING

Beside general Parameters, offset parameter, in program fill we use patterns, Use Patterns, User defines inputs : Line stop over, hole, patch, patterns generate stitchs with a difference.