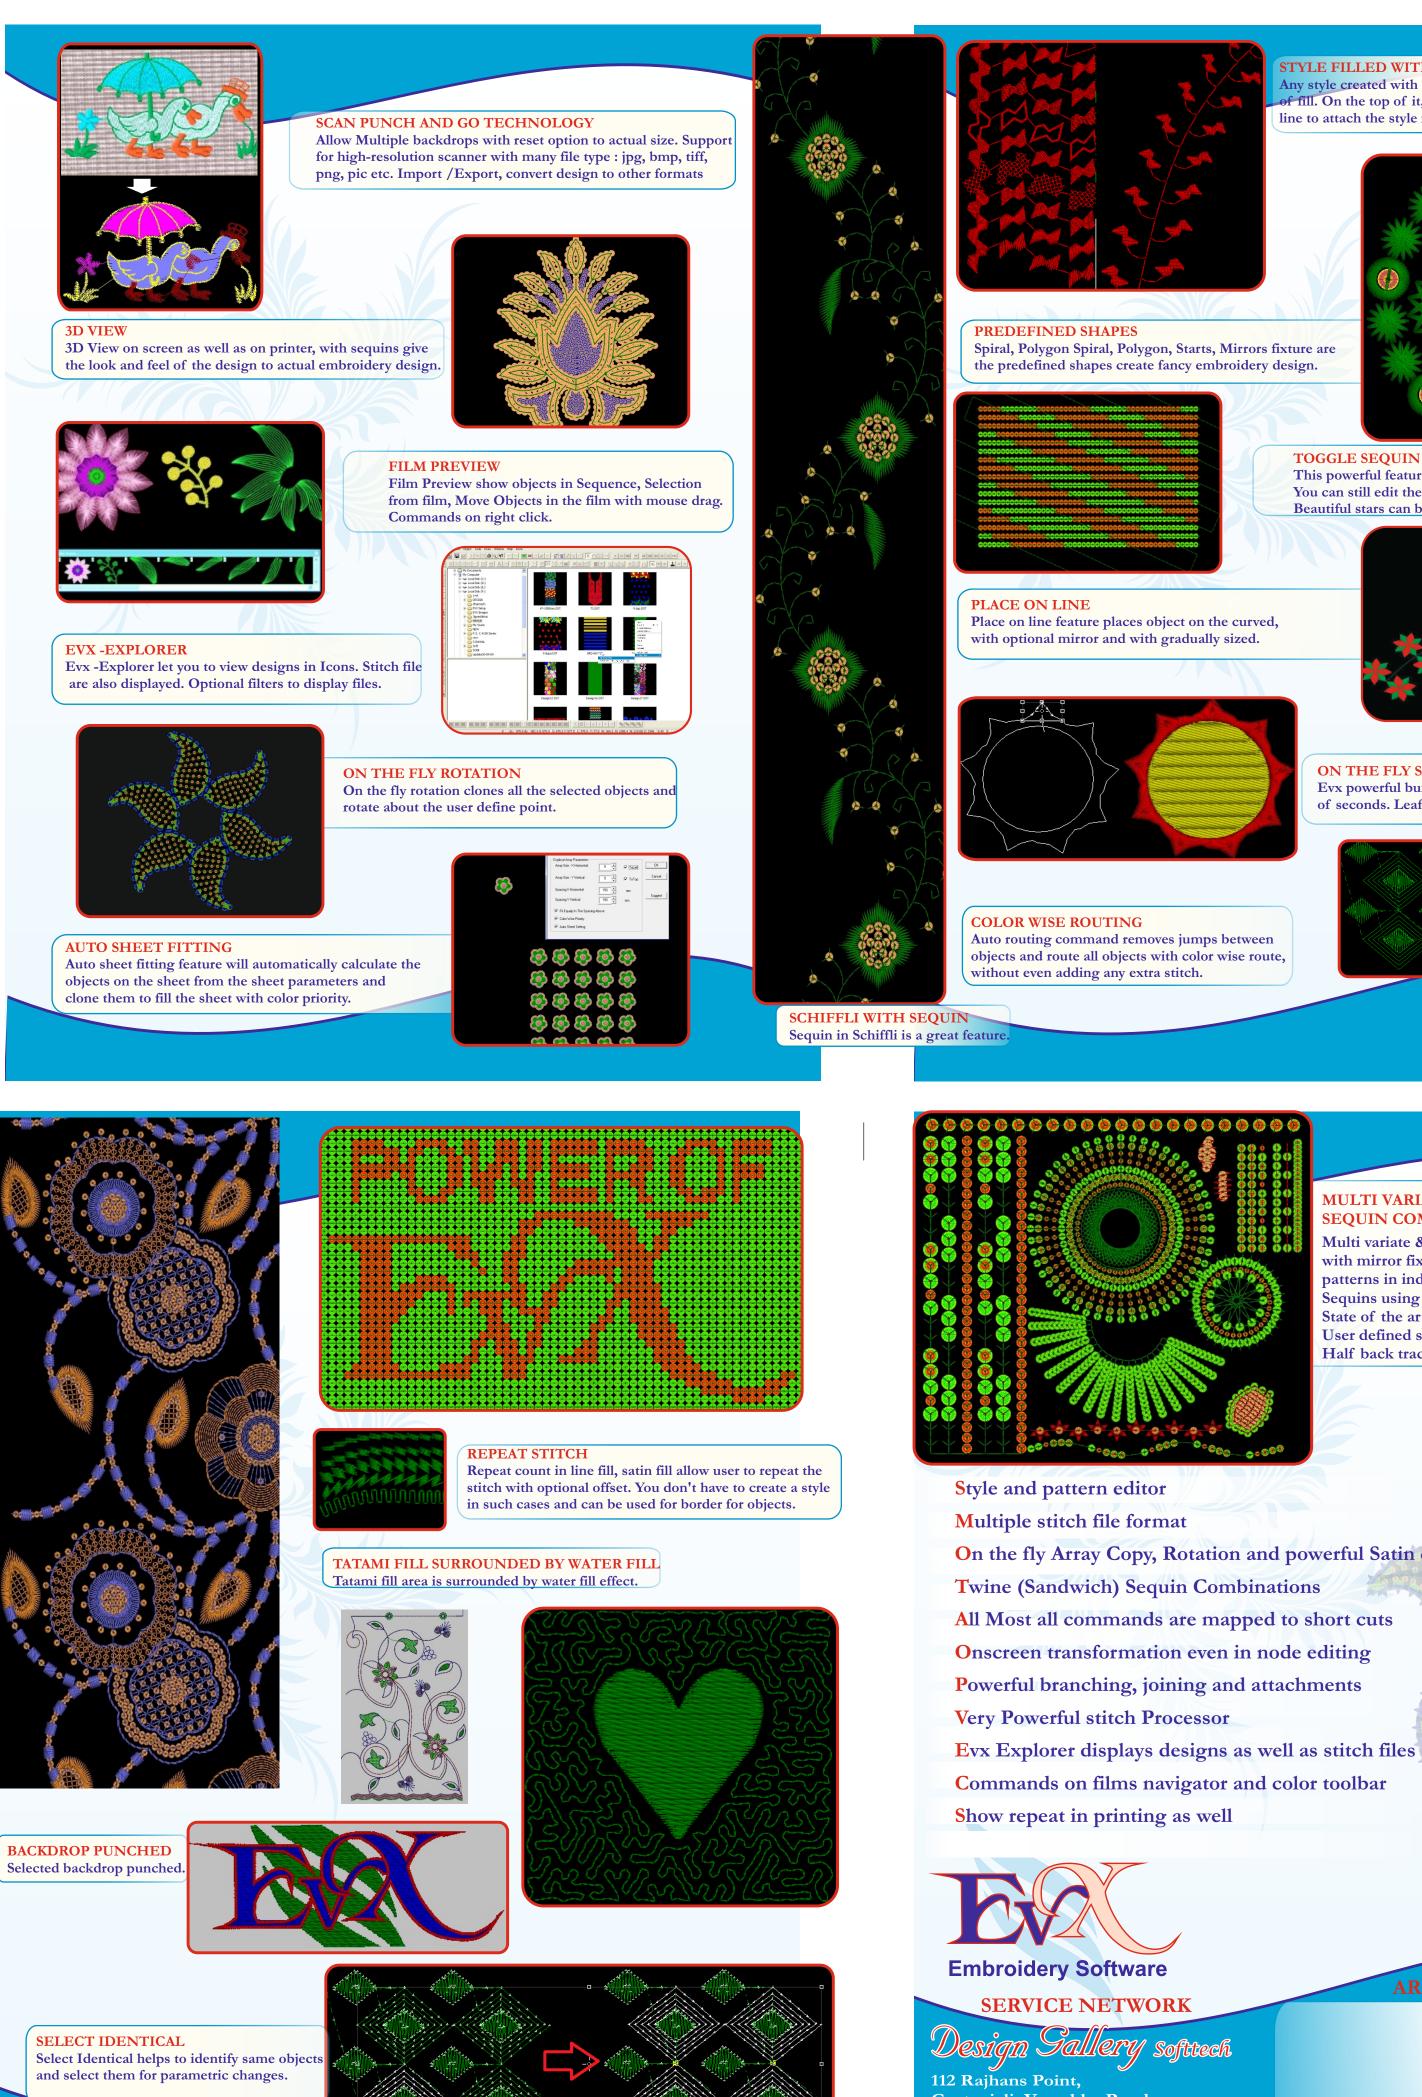

**TOGGLE SEQUIN** 

This powerful feature, changes sequins to alternative. You can still edit the number sequins as per your needs. Beautiful stars can be created in second.

**ON THE FLY SATIN FILL** Evx powerful build in feature to turn a leaf to a flower in mater of seconds. Leaf is rotate about the user define Point and fills it.