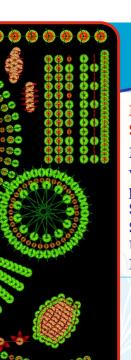

**TATAMI FILL** 

SEQUIN DESIGNING

Beside general Parameters, offset parameter, in program fill we use patterns, Use Patterns, User defines inputs : Line stop over, hole, patch, patterns generate stitchs with a difference.

#### MULTI VARIATE & TWINE **SEQUIN COMBINATION**

Multi variate & Twine Sequin Combination with mirror fixation. User defined sequins patterns in individual objects. Sequins using "styles online" or "line on style" State of the art technology developed by Gehlot ITC. User defined stitch length for second sequin Half back track divide the back track stitches to half,